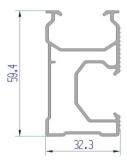

| ITEM        | HEIGHT [mm] | WIDTH [mm] | LENGTH [mm] | Material         |
|-------------|-------------|------------|-------------|------------------|
| DR 01A Rail | 59.4        | 32.3       | 5100        | Aluminum 6005 T5 |