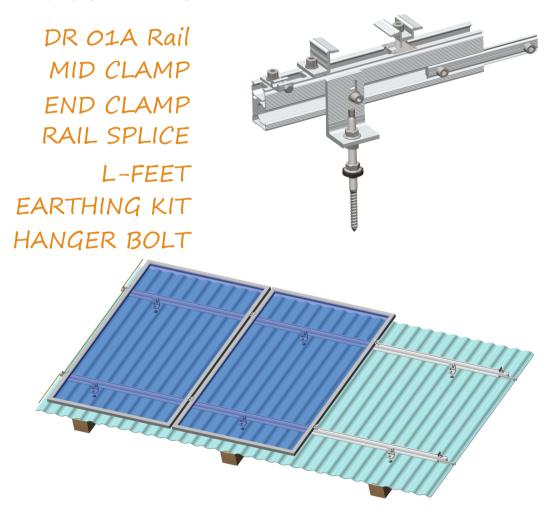

### ART SIGN DR 01A Rail

#### **Description**

Suitable for different rooftop Beautiful appearance, smooth surface Light weight, easy to install, high Anti-corrosion

DR rail is a highly versatile rail as it can be used via any of its two channels depending on the needs of each component and the characteristics of the different screw for each type of tile roof. It is perfectly compatible with most of ART SIGN accessories.

#### Notes:

•The standard extruded dimensions of this rail are 2 m | 3m | 4m | 5m | 5.8 m | 6.0 m.